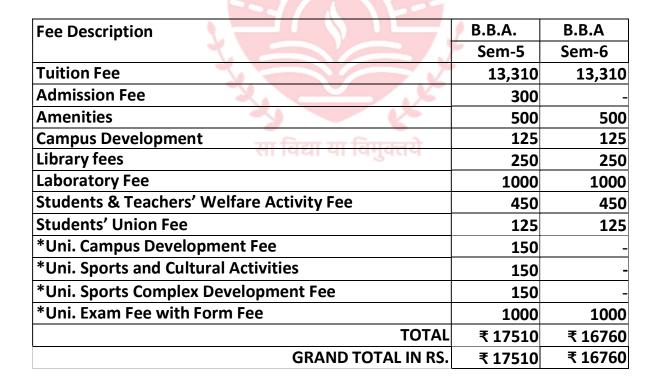

Laboratory Fee                            |                  | 1000       | 1000     |
| Students & Teachers' Welfare Activity Fee |                  | 450        | 450      |
| Students' Union Fee                       |                  | 125        | 125      |
| *Uni. Campus Development Fee              |                  | 150        | _        |
| *Uni. Sports and Cultural Activities      |                  | 150        | _        |
| *Uni. Sports Complex Development Fee      |                  | 150        | -        |
| *Uni. Exam Fee with Form Fee              | तमसो मा          | 1000       | 1000     |
|                                           | ज्योतिर्गमय गण   | AL ₹16,300 | ₹ 15,550 |
|                                           | GRAND TOTAL IN R | S. ₹16,300 | ₹ 15,550 |